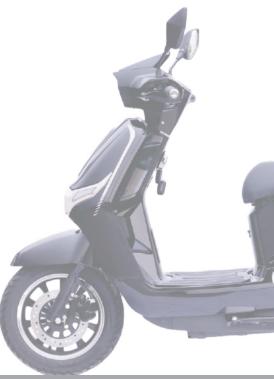

| Battery    | Lead-Acid                        |
|------------|----------------------------------|
| Controller | 48/60/72V                        |
| Head Light | LED Headlamp                     |
| Motor      | Highly Insulated BLDC Motor      |
| Chassis    | High Strength Tubular Frame      |
| Suspension | Telescopic Shocker               |
| Breaking   | Front Disc/Rear Drum             |
| Tyre Size  | Front-90/90/12", Rear-90/100/10" |