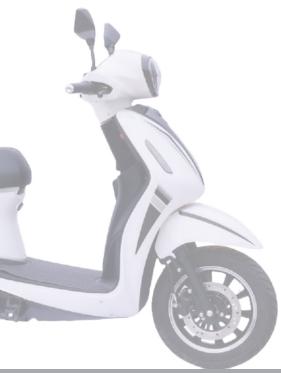

| Battery    | Lead-Acid                        |
|------------|----------------------------------|
| Controller | 48/60/72V                        |
| Head Light | LED Headlamp                     |
| Motor      | Highly Insulated BLDC Motor      |
| Chassis    | High Strength Tubular Frame      |
| Suspension | Telescopic Shocker               |
| Breaking   | Front Disc/Rear Drum             |
| Tyre Size  | Front-90/90/12", Rear-90/100/10" |