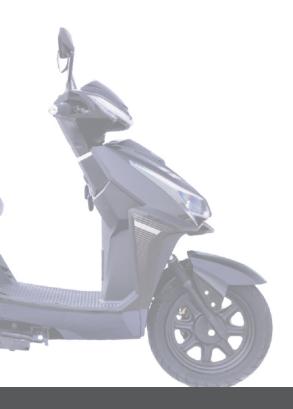

| Battery    | Lead-Acid                        |
|------------|----------------------------------|
| Controller | 48/60/72V                        |
| Head Light | LED Headlamp                     |
| Motor      | Highly Insulated BLDC Motor      |
| Chassis    | High Strength Tubular Frame      |
| Suspension | Telescopic Shocker               |
| Breaking   | Front Disc/Rear Drum             |
| Tyre Size  | Front-90/90/12", Rear-90/100/10" |