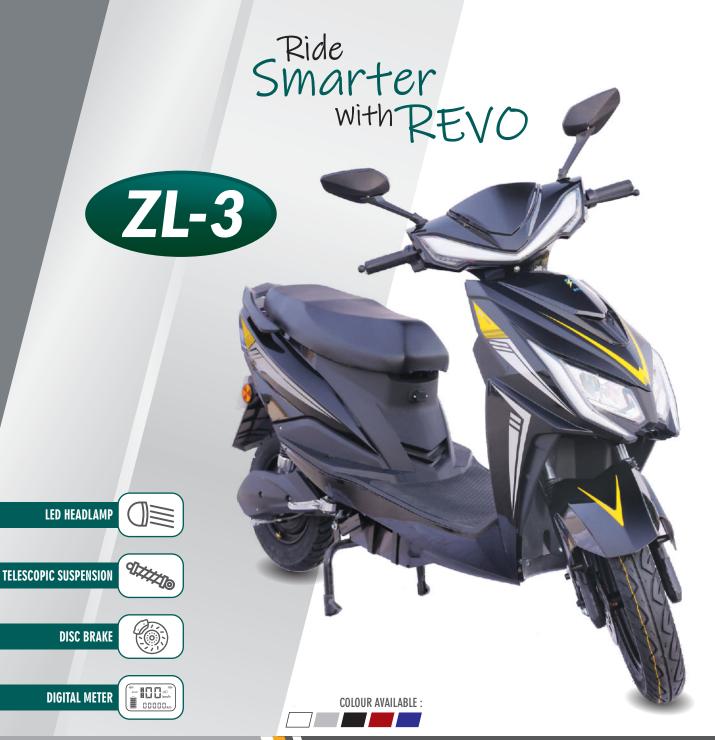

| Battery    | Lead-Acid                        |
|------------|----------------------------------|
| Controller | 48/60/72V                        |
| Head Light | LED Headlamp                     |
| Motor      | Highly Insulated BLDC Motor      |
| Chassis    | High Strength Tubular Frame      |
| Suspension | Telescopic Shocker               |
| Breaking   | Front Disc/Rear Drum             |
| Tyre Size  | Front-90/90/12", Rear-90/100/10" |