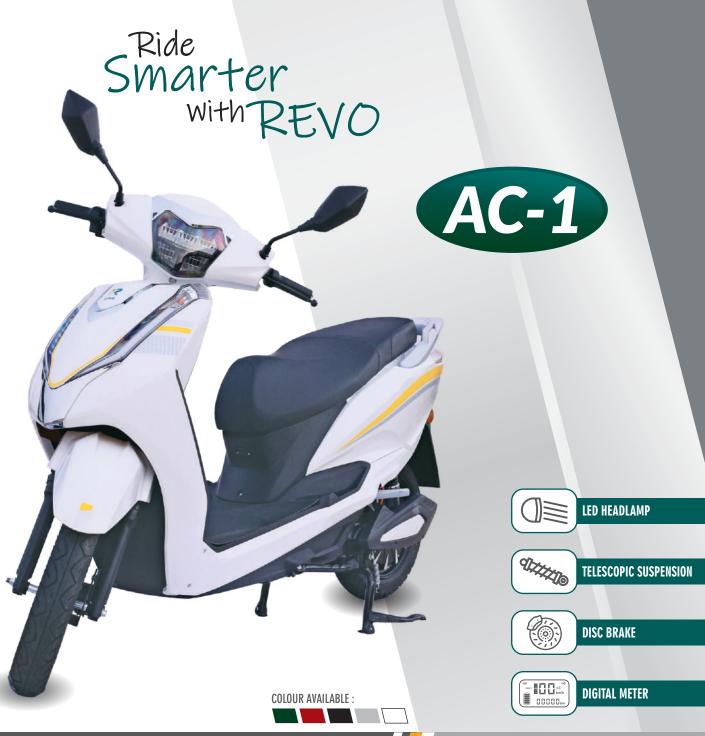

| Battery    | Lead-Acid                        |
|------------|----------------------------------|
| Controller | 48/60/72V                        |
| Head Light | LED Headlamp                     |
| Motor      | Highly Insulated BLDC Motor      |
| Chassis    | High Strength Tubular Frame      |
| Suspension | Telescopic Shocker               |
| Breaking   | Front Disc/Rear Drum             |
| Tyre Size  | Front-90/90/12", Rear-90/100/10" |