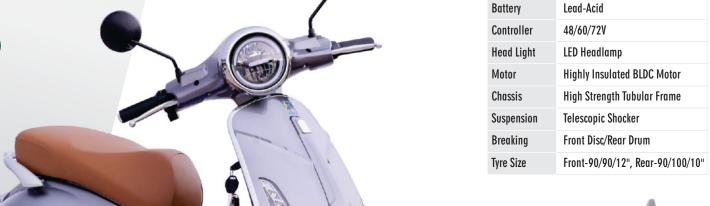

| Battery    | Lead-Acid                        |
|------------|----------------------------------|
| Controller | 48/60/72V                        |
| Head Light | LED Headlamp                     |
| Motor      | Highly Insulated BLDC Motor      |
| Chassis    | High Strength Tubular Frame      |
| Suspension | Telescopic Shocker               |
| Breaking   | Front Disc/Rear Drum             |
| Tyre Size  | Front-90/90/12", Rear-90/100/10" |