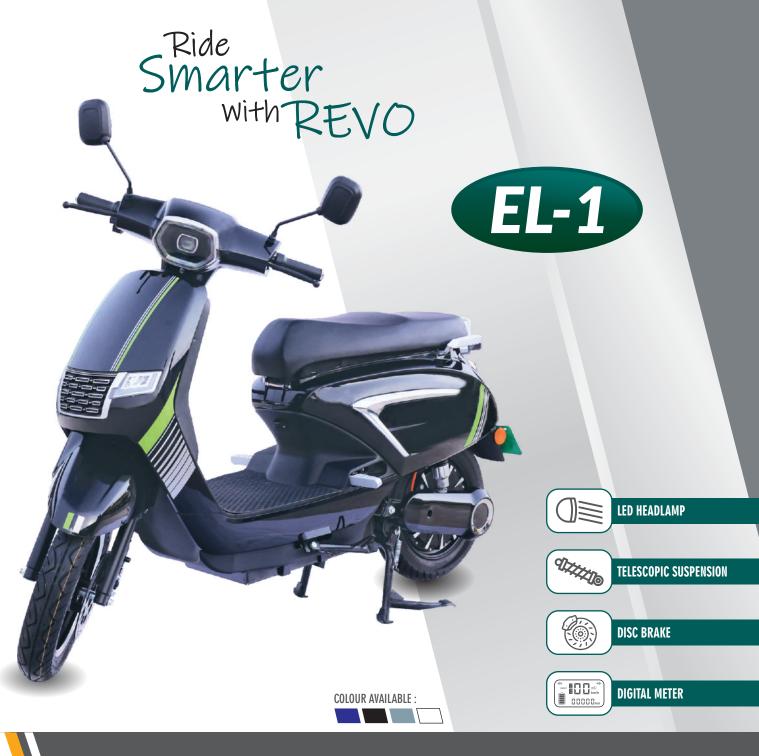

| Battery    | Lead-Acid                        |
|------------|----------------------------------|
| Controller | 48/60/72V                        |
| Head Light | LED Headlamp                     |
| Motor      | Highly Insulated BLDC Motor      |
| Chassis    | High Strength Tubular Frame      |
| Suspension | Telescopic Shocker               |
| Breaking   | Front Disc/Rear Drum             |
| Tyre Size  | Front-90/90/12", Rear-90/100/10" |