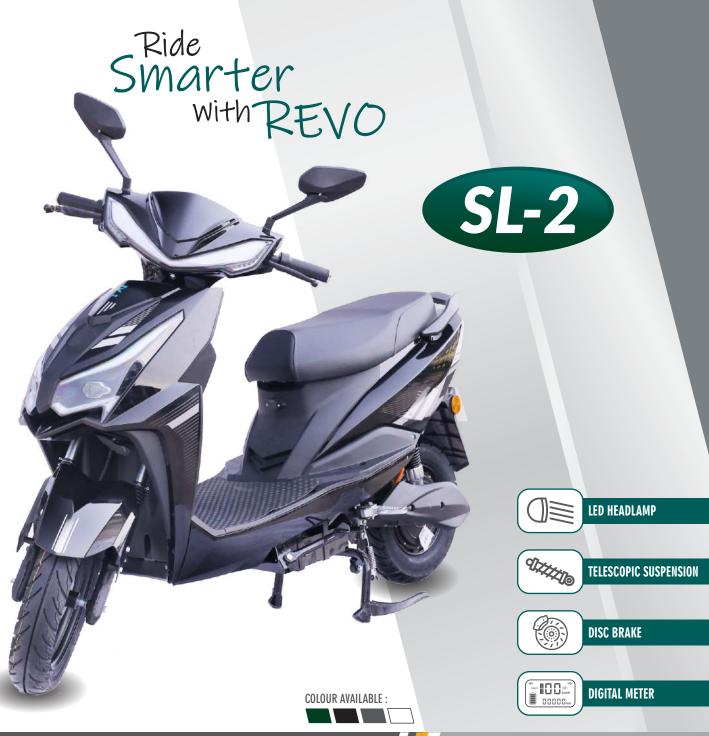

| Battery    | Lead-Acid                        |
|------------|----------------------------------|
| Controller | 48/60/72V                        |
| Head Light | LED Headlamp                     |
| Motor      | Highly Insulated BLDC Motor      |
| Chassis    | High Strength Tubular Frame      |
| Suspension | Telescopic Shocker               |
| Breaking   | Front Disc/Rear Drum             |
| Tyre Size  | Front-90/90/12", Rear-90/100/10" |