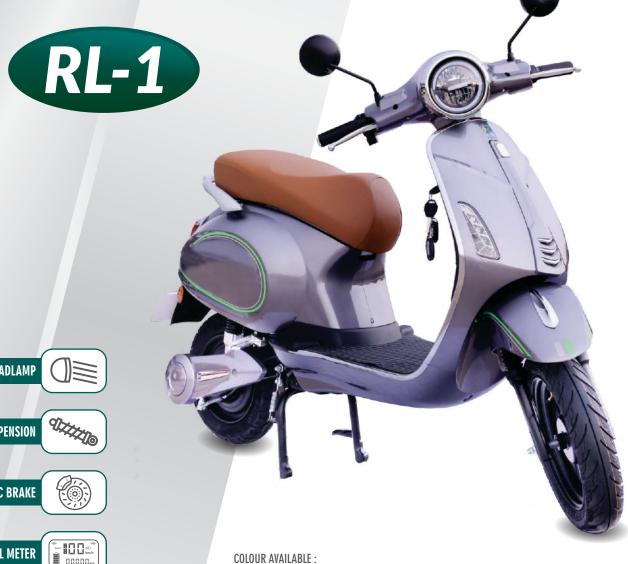

TELESCOPIC SUSPENSION

**DISC BRAKE** 

**DIGITAL METER** 

| Battery    | Lead-Acid                       |
|------------|---------------------------------|
| Controller | 60/72V                          |
| Head Light | LED Headlamp                    |
| Motor      | Highly Insulated BLDC Motor     |
| Chassis    | High Strength Tubular Frame     |
| Suspension | Telescopic Shocker              |
| Breaking   | Front Disc/Rear Drum            |
| Tyre Size  | Front-90/90/12", Rear-90/90/12" |
|            |                                 |