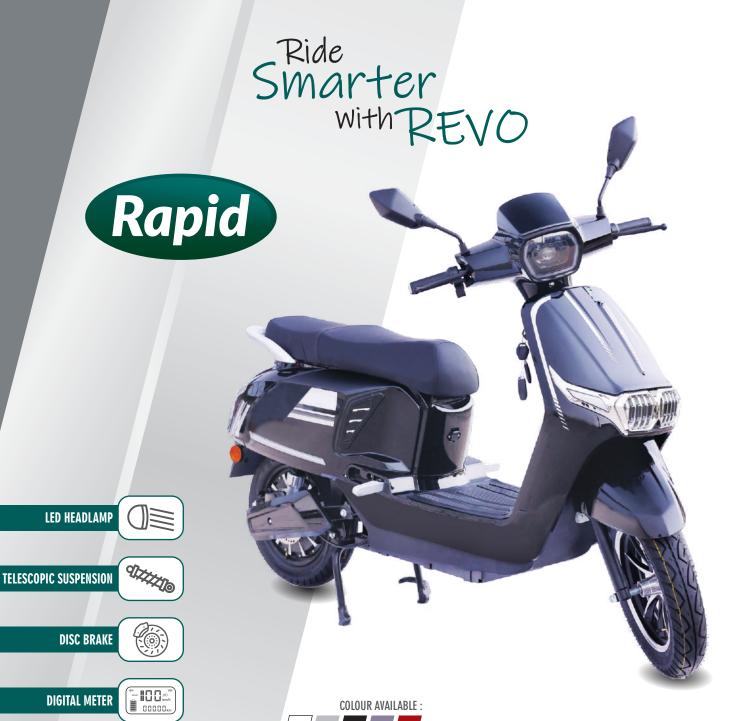

TELESCOPIC SUSPENSION

**DISC BRAKE** 

**DIGITAL METER** 

| Battery    | Lead-Acid                       |
|------------|---------------------------------|
| Controller | 60/72V                          |
| Head Light | LED Headlamp                    |
| Motor      | Highly Insulated BLDC Motor     |
| Chassis    | High Strength Tubular Frame     |
| Suspension | Telescopic Shocker              |
| Breaking   | Front Disc/Rear Drum            |
| Tyre Size  | Front-90/90/12", Rear-90/90/12" |
|            |                                 |

| Battery    | Lead-Acid                       |
|------------|---------------------------------|
| Controller | 60/72V                          |
| Head Light | LED Headlamp                    |
| Motor      | Highly Insulated BLDC Motor     |
| Chassis    | High Strength Tubular Frame     |
| Suspension | Telescopic Shocker              |
| Breaking   | Front Disc/Rear Drum            |
| Tyre Size  | Front-90/90/12", Rear-90/90/12" |
|            |                                 |