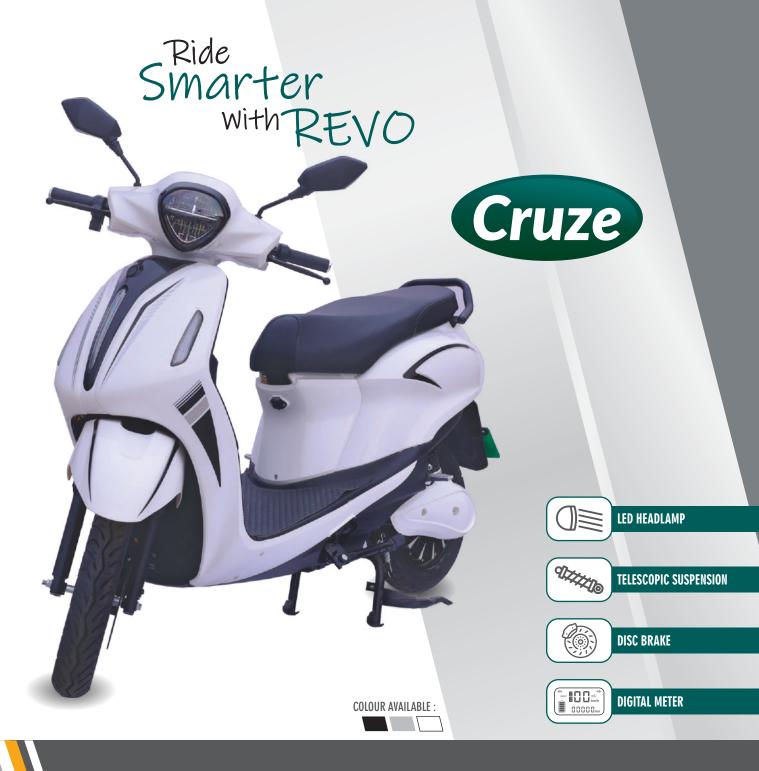

TELESCOPIC SUSPENSION

**DISC BRAKE** 

**DIGITAL METER** 

| Battery    | Lead-Acid                       |
|------------|---------------------------------|
| Controller | 60/72V                          |
| Head Light | LED Headlamp                    |
| Motor      | Highly Insulated BLDC Motor     |
| Chassis    | High Strength Tubular Frame     |
| Suspension | Telescopic Shocker              |
| Breaking   | Front Disc/Rear Drum            |
| Tyre Size  | Front-90/90/12", Rear-90/90/12" |
|            |                                 |

| Battery    | Lead-Acid                       |
|------------|---------------------------------|
| Controller | 60/72V                          |
| Head Light | LED Headlamp                    |
| Motor      | Highly Insulated BLDC Motor     |
| Chassis    | High Strength Tubular Frame     |
| Suspension | Telescopic Shocker              |
| Breaking   | Front Disc/Rear Drum            |
| Tyre Size  | Front-90/90/12", Rear-90/90/12" |
|            |                                 |

|  | Battery    | Lead-Acid                       |
|--|------------|---------------------------------|
|  | Controller | 60/72V                          |
|  | Head Light | LED Headlamp                    |
|  | Motor      | Highly Insulated BLDC Motor     |
|  | Chassis    | High Strength Tubular Frame     |
|  | Suspension | Telescopic Shocker              |
|  | Breaking   | Front Disc/Rear Drum            |
|  | Tyre Size  | Front-90/90/12", Rear-90/90/12" |
|  |            |                                 |

RIDE SMARTER WITH REVO