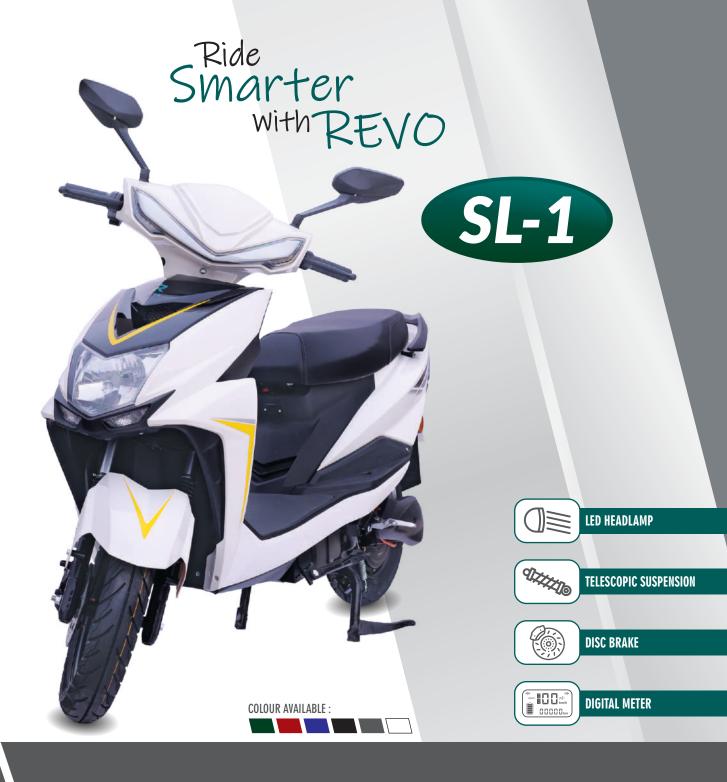

TELESCOPIC SUSPENSION

**DISC BRAKE** 

**DIGITAL METER** 

| Battery    | Lead-Acid                       |
|------------|---------------------------------|
| Controller | 60/72V                          |
| Head Light | LED Headlamp                    |
| Motor      | Highly Insulated BLDC Motor     |
| Chassis    | High Strength Tubular Frame     |
| Suspension | Telescopic Shocker              |
| Breaking   | Front Disc/Rear Drum            |
| Tyre Size  | Front-90/90/12", Rear-90/90/12" |
|            |                                 |

| Battery    | Lead-Acid                       |
|------------|---------------------------------|
| Controller | 60/72V                          |
| Head Light | LED Headlamp                    |
| Motor      | Highly Insulated BLDC Motor     |
| Chassis    | High Strength Tubular Frame     |
| Suspension | Telescopic Shocker              |
| Breaking   | Front Disc/Rear Drum            |
| Tyre Size  | Front-90/90/12", Rear-90/90/12" |
|            |                                 |

|  | Battery    | Lead-Acid                       |
|--|------------|---------------------------------|
|  | Controller | 60/72V                          |
|  | Head Light | LED Headlamp                    |
|  | Motor      | Highly Insulated BLDC Motor     |
|  | Chassis    | High Strength Tubular Frame     |
|  | Suspension | Telescopic Shocker              |
|  | Breaking   | Front Disc/Rear Drum            |
|  | Tyre Size  | Front-90/90/12", Rear-90/90/12" |
|  |            |                                 |